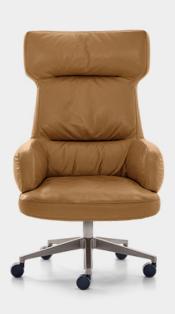

## FORBES

designed by Mauro Lipparini 2023

STRUCTURE: metal.

**BACK AND ARM UPHOLSTERY:** multi-density expanded polyurethane (CH30-28+40PH) covered with downproof white cotton lining filled with 50% goose feathers and 50% "Fiber Ball" (polyester fibres).

SEAT UPHOLSTERY: multi-density expanded polyurethane (CH40-38+40PH) covered with downproof white cotton lining filled with 50% goose feathers and 50% "Fiber Ball" (polyester fibres).

SPRINGING: electrowelded mesh.

SEAT HEIGHT: 45 cm up to 55 cm.

ARM HEIGHT: 61 cm up to 71 cm.

BASE: 5-spoke swivel base in aluminium oxy grey varnished. Swivel self-breaking casters.

FUNCTIONS: the armchair swivels a full 360 degrees and the seat can be height-adjusted.

The armchair is supplied with a mechanism that allows back oscillation and inclination adjustments, lockable in various positions.