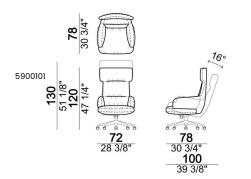

SEAT HEIGHT: 45 cm up to 55 cm.

ARM HEIGHT: 61 cm up to 71 cm.

BASE: 5-spoke swivel base in aluminium oxy grey varnished. Swivel self-breaking casters.

FUNCTIONS: the armchair swivels a full 360 degrees and the seat can be height-adjusted.

The armchair is supplied with a mechanism that allows back oscillation and inclination adjustments, lockable in various positions.