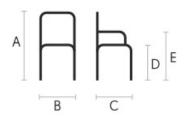

## **Dimensions**

|   | cm | inch |
|---|----|------|
| Α | 70 | 27.6 |
| В | 72 | 28.3 |
| С | 75 | 29.5 |
| D | 41 | 16.1 |
| E | 58 | 22.8 |