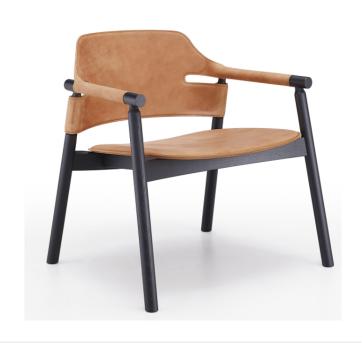

# Suite ATT Lounge Armchair

design AtelierNanni, 2017

Lounge with lacquered ash frame. Seat and backrest in TK hide or tuscan hide.

## **Colors and Materials**

#### **Structure**

White Lacquered Ash

Black Lacquered Ash

Lacquered Ash flamed walnut finish

Lacquered Ash darl

Lacquered Ash natural oak finish

## Coating

TK Hide

9 Colors

Tuscan Hide

3 Colors

## **Dimensions**

|   | cm | inch |
|---|----|------|
| Α | 70 | 27.6 |
| В | 72 | 28.3 |
| С | 75 | 29.5 |
| D | 41 | 16.1 |
| E | 58 | 22.8 |

## **Volumetric Details**

Weight 10 Kg Volume 0.4 mc Package 1