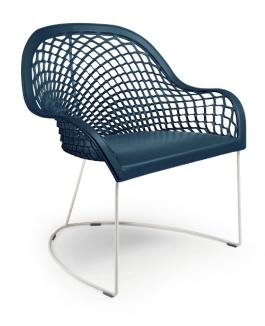

# Guapa AT Armchair

design Sempere#Poli Design, 2014

Lounge armchair with sled base. Structure available in lacquered steel or in chrome. Seat and backrest are in hide.