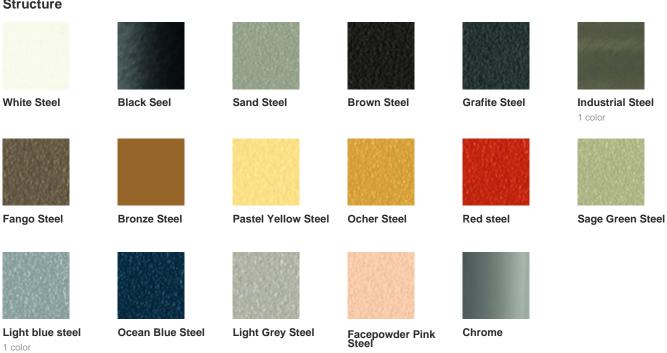

# Guapa AT Armchair

design Sempere#Poli Design, 2014

Lounge armchair with sled base. Structure available in lacquered steel or in chrome. Seat and backrest are in hide.



## **Colors and Materials**

#### **Structure**



# Coating



Tuscan Hide 3 Colors

### **Dimensions**



|   | cm | inch |
|---|----|------|
| E | 59 | 23.2 |
| D | 41 | 16.6 |
| С | 62 | 24.4 |
| В | 81 | 31.9 |
| Α | 82 | 32.3 |

#### **Volumetric Details**

Weight 13.5 Kg Volume 0.44 mc Package 1

## **Downloads**

3D Guapa AT (zip) - https://www.midj.com/images/uploads/resources/guapa-at-3d.zip

#### **Materials Certifications**

#### Tuscan Hide

Tuscan Hide does not fear to get aged since the oldest it gets the more unique it becomes. It is a material deriving from animal's leather which suffer a process called "vegetable tanning" with natural tannins and with the help of some products biologically compatible whether for the dyeing or for the finishing.

Any possible imperfection, sign, scar, stain of the Tuscan hide surface are