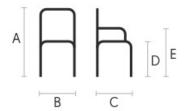

### **Dimensions**

|   | cm | inch |
|---|----|------|
| E | 59 | 23.2 |
| D | 41 | 16.6 |
| С | 62 | 24.4 |
| В | 81 | 31.9 |
| Α | 82 | 32.3 |