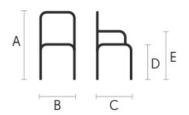

### **Dimensions**

|   | cm    | inch      |
|---|-------|-----------|
| D | 43/57 | 16.9/22.4 |
| E | 59/73 | 23.2/28.7 |
| С | 53    | 20.9      |
| В | 57    | 26.4      |
| Α | 68/82 | 26.8/32.3 |