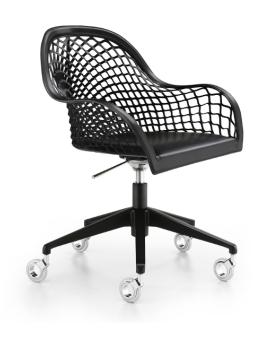

# Guapa DPB Armchair

design Sempere#Poli Design, 2014

Guapa DPB swivel and high adjustable armchair with low backrest with five-ways base in lacquered steel. Tilt mechanism integrated. It comes with white wheels combined with a white base or with chrome wheels with black edge combined with the black base. Seat and backrest are in hide.