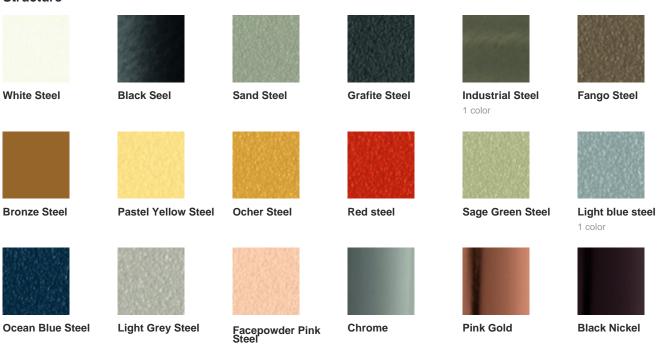

# Guapa S Chair

design Sempere#Poli Design, 2014

Chair with sled base and structure available in chrome, pink gold, black nickel or lacquered steel. Seat and backrest are in hide.



## **Colors and Materials**

#### **Structure**



## Coating



**Tuscan Hide** 3 Colors

#### **Dimensions**



|   | cm | inch |
|---|----|------|
| Α | 78 | 30.7 |
| В | 50 | 19.7 |
| С | 52 | 20.5 |
| D | 46 | 18.1 |

#### **Volumetric Details**

Weight 10 Kg Volume 0.24 mc Package 1

### **Downloads**

Guapa S 3D (zip) - https://www.midj.com/images/uploads/resources/guapa-s-3d.zip

#### **Materials Certifications**

#### Tuscan Hide

Tuscan Hide does not fear to get aged since the oldest it gets the more unique it becomes. It is a material deriving from animal's leather which suffer a process called "vegetable tanning" with natural tannins and with the help of some products biologically compatible whether for the dyeing or for the finishing.

Any possible imperfection, sign, scar, stain of the Tuscan hide surface are a natural char