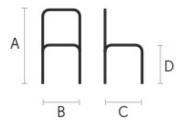

#### **Dimensions**

|   | cm | inch |
|---|----|------|
| Α | 78 | 30.7 |
| В | 50 | 19.7 |
| С | 52 | 20.5 |
| D | 46 | 18.1 |