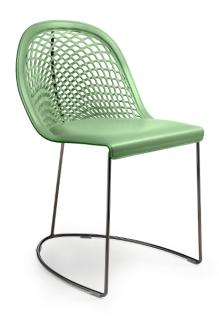

# Guapa S Chair

design Sempere#Poli Design, 2014

Chair with sled base and structure available in chrome, pink gold, black nickel or lacquered steel. Seat and backrest are in hide.