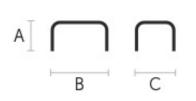

## Dimensions

|   | cm | inch |
|---|----|------|
| А | 42 | 16.5 |
| в | 63 | 24.8 |
| С | 55 | 21.6 |