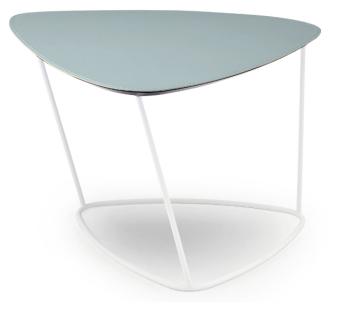

# Guapa CT M Coffee Table

design Sempere#Poli Design, 2014

Coffee table available in lacquared or chrome frame. Top in hide.

## Dimensions

|   | cm | inch |
|---|----|------|
| А | 42 | 16.5 |
| в | 63 | 24.8 |
| С | 55 | 21.6 |