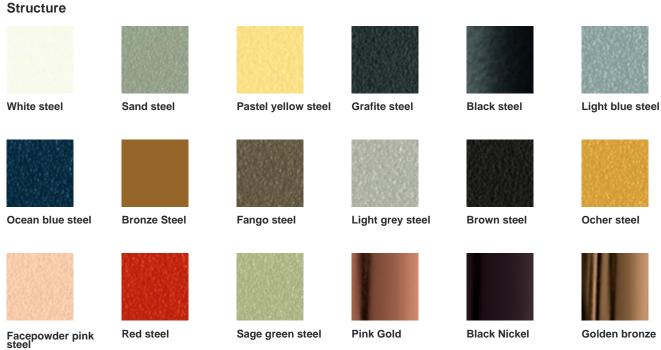

## **Colors and Materials**

### Coating

White lacquered veneered wood

Black lacquered veneered wood

Veneered wood natural oak finish

Veneered flamed walnut

Venetian glossy ceramic

Ceramic with effect calacatta marble

1 color

Black greek glossy marble ceramic

Noir desir glossy ceramic marble

Lead ceramic Charcoal sav

Charcoal savoia ceramic

Cement Savoia Ceramic