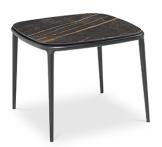

# Lea CT-S Coffee Table

design Paolo Vernier, 2019

Lea coffee table with four leg base in lacquered metal. Top in wood or ceramic.

The Lea coffee table is available in three different sizes and is suitable for overlapping games.

Pure and essential in shape, the Lea coffee table is perfect alone or in the original compositions of interlocking tops. Different sizes and materials create a versatile furniture solution, capable of adapting to every need and interior style.