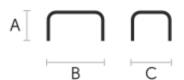

# **Dimensions**

# **Volumetric Details**

Weight 12.5 Kg Volume 0.16 mc Package 1

|                            | A (cm)            | B (cm)          | C (cm)            |
|----------------------------|-------------------|-----------------|-------------------|
|                            | (inch)            | (inch)          | (inch)            |
| Lea CT-S<br>(cm)<br>(inch) | <b>40</b><br>15.7 | <b>51</b> 20.1  | <b>51</b> 20.1    |
| Lea CT-M<br>(cm)<br>(inch) | <b>40</b> 15.7    | <b>65</b> 25.6  | <b>45</b> 17.7    |
| Lea CT-L<br>(cm)           | <b>34</b> 13.4    | <b>108</b> 42.5 | <b>39</b><br>15.4 |