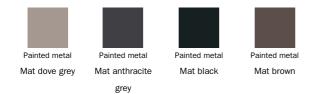

Height: 75cm



Width: 220cm Depth: 100cm Height: 75cm



Width: 220cm Depth: 100cm Height: 75cm



Width: 200-300cm Depth: 100cm Height: 75cm



Width: 250cm Depth: 100cm Height: 75cm



Width: 250cm Depth: 110cm Height: 75cm



Width: 200cm Depth: 108cm Height: 75cm

## Depth: 120cm Height: 75cm



vecchia

Barrel-shaped top

| Solid wood       | Solid wood      | Solid wood        | Solid wood       |
|------------------|-----------------|-------------------|------------------|
| Walnut Canaletto | American walnut | Coal polished oak | Natural polished |

oak

Ceramic

Wood





Mat ceramic Ardesia grey Glossy ceramic Calacatta





Calacatta macchia vecchia

Gold Onice



# Leaf table top

Wood



Heat-treated polished oak

Opaque Glass



anthracite grey

Ceramic



### Base

Metal



#### Plus Metal





Mat lead



Painted metal P Mat pearl gold M

#### Special Metal



The samples above represent the complete range of materials and finishes available for this product (regardless of the top shape or size, in the case of tables). Fabrics, eco-leather, leather and emery leather shown in this website are a selection. Colors and finishes are approximate and may slightly differ from actual ones. Please visit Bonaldo dealers to see the complete sample collection and get further details about our products.