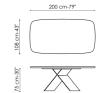

Depth: 100cm

Height: 75cm

100 cm-39"

75 cm-30"

Width: 200cm

Depth: 100cm

Height: 75cm

Width: 300cm Depth: 100-108cm Height: 75cm