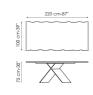

Width: 220cm Depth: 100cm Height: 75cm

Width: 220cm Depth: 100cm Height: 75cm

Width: 200-300cm Depth: 100cm Height: 75cm

Width: 250cm Depth: 100cm Height: 75cm

Width: 250cm Depth: 110cm Height: 75cm

Width: 200cm Depth: 108cm Height: 75cm