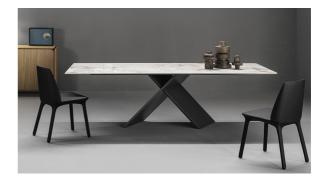

Geometric essentiality and linearity are choices of a design language for the AX table based on simplicity but also solidity, underlined by the sizeable base. The appeal of the material contrast between the top and the legs makes any decoration almost superfluous, enhancing the purity of the design and the artisan excellence of Bonaldo. The juxtaposition of very

different materials underlines the contemporary feel of the design: the legs are offered in painted metal of numerous colours or burnished finish; the top, both in the fixed and extendable versions, is available in wood, glass or ceramic. A console with the same name (AX Console) is also available for creating rooms with a coordinated style.