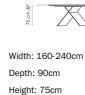

### Data sheet

Width: 160cm Depth: 90cm Height: 75cm

Width: 180cm Depth: 90cm Height: 75cm

300 cm-118

180 cm-71\*

100 cm-39"

"5 cm-30"

Width: 200cm