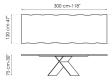

Height: 75cm

250 cm-98"

Width: 300cm

Depth: 120cm

Height: 75cm

90 cm-35"

Width: 180-260cm Depth: 90cm Height: 75cm

Width: 300cm Depth: 120cm Height: 75cm