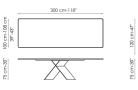

Depth: 100cm

Height: 75cm

100 cm-39"

75 cm-30"

Width: 200cm

Depth: 100cm

Height: 75cm

Width: 300cm Depth: 100-108cm Height: 75cm