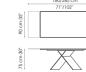

### Data sheet

Width: 160cm Depth: 90cm Height: 75cm

Width: 180cm Depth: 90cm Height: 75cm

300 cm-118

180 cm-71\*

100 cm-39"

"5 cm-30"

Width: 200cm