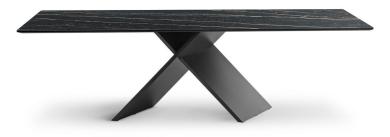

Geometric essentiality and linearity are choices of a design language for the AX table based on simplicity but also solidity, underlined by the sizeable base. The appeal of the material contrast between the top and the legs makes any decoration almost superfluous, enhancing the purity of the design and the artisan excellence of Bonaldo. The juxtaposition of very

different materials underlines the contemporary feel of the design: the legs are offered in painted metal of numerous colours or burnished finish; the top, both in the fixed and extendable versions, is available in wood, glass or ceramic. A console with the same name (AX Console) is also available for creating rooms with a coordinated style.