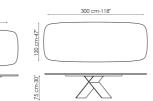

### Data sheet

Width: 160cm Depth: 90cm Height: 75cm

Width: 180cm Depth: 90cm Height: 75cm

300 cm-118

180 cm-71\*

100 cm-39"

"5 cm-30"

Width: 200cm

Depth: 100cm

Height: 75cm

100 cm-39"

75 cm-30"

Width: 200cm

Depth: 100cm

Height: 75cm

Width: 300cm Depth: 100-108cm Height: 75cm