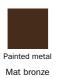

dth: 220cm Depth: 100cm Height: 75cm



Width: 220cm Depth: 100cm Height: 75cm



Width: 200-300cm Depth: 100cm Height: 75cm



Width: 250cm Depth: 100cm Height: 75cm



Width: 250cm Depth: 110cm Height: 75cm



Width: 200cm Depth: 108cm Height: 75cm

## Depth: 120cm Height: 75cm



vecchia

Barrel-shaped top

| Solid wood       | Solid wood      | Solid wood        | Solid wood       |
|------------------|-----------------|-------------------|------------------|
| Walnut Canaletto | American walnut | Coal polished oak | Natural polished |

oak

Ceramic

Wood





Mat ceramic Ardesia grey Glossy ceramic Calacatta





Calacatta macchia vecchia

Gold Onice



# Leaf table top

Wood



Heat-treated polished oak

Opaque Glass



anthracite grey

Ceramic



### Base

Metal



#### Plus Metal





Mat lead



Painted metal P Mat pearl gold M

#### Special Metal



The samples above represent the complete range of materials and finishes available for this product (regardless of the top shape or size, in the case of tables). Fabrics, eco-leather, leather and emery leather shown in this website are a selection. Colors and finishes are approximate and may slightly differ from actual ones. Please visit Bonaldo dealers to see the complete sample collection and get further details about our products.