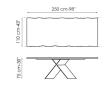

Width: 220cm Depth: 100cm Height: 75cm

Width: 220cm Depth: 100cm Height: 75cm

Width: 200-300cm Depth: 100cm Height: 75cm

Width: 250cm Depth: 100cm Height: 75cm

Width: 250cm Depth: 110cm Height: 75cm

Width: 200cm Depth: 108cm Height: 75cm