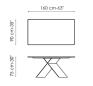

### Data sheet

Width: 160cm Depth: 90cm Height: 75cm

Width: 180cm Depth: 90cm Height: 75cm

300 cm-118

180 cm-71\*

100 cm-39"

"5 cm-30"

Width: 200cm

Depth: 100cm

Height: 75cm

100 cm-39"

75 cm-30"

Width: 200cm

Depth: 100cm

Height: 75cm

Width: 300cm Depth: 100-108cm Height: 75cm

75 cm-30"

**Rectangular top** 

Wood

Width: 300cm

112 cm-44

75 cm-30"

Width: 250cm

Depth: 112cm

Height: 75cm

250 cm-98"

Width: 300cm

Depth: 120cm

Height: 75cm

90 cm-35"

Width: 180-260cm Depth: 90cm Height: 75cm

Width: 300cm Depth: 120cm Height: 75cm

Width: 220cm Depth: 100cm Height: 75cm

Width: 220cm Depth: 100cm Height: 75cm

Width: 200-300cm Depth: 100cm Height: 75cm

Width: 250cm Depth: 100cm Height: 75cm

Width: 250cm Depth: 110cm Height: 75cm

Width: 200cm Depth: 108cm Height: 75cm