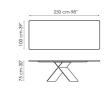

Height: 75cm

250 cm-98"

Width: 300cm

Depth: 120cm

Height: 75cm

90 cm-35"

Width: 180-260cm Depth: 90cm Height: 75cm

Width: 300cm Depth: 120cm Height: 75cm

Width: 220cm Depth: 100cm Height: 75cm

Width: 220cm Depth: 100cm Height: 75cm

Width: 200-300cm Depth: 100cm Height: 75cm

Width: 250cm Depth: 100cm Height: 75cm

Width: 250cm Depth: 110cm Height: 75cm

Width: 200cm Depth: 108cm Height: 75cm