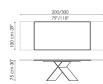

### Data sheet

Width: 160cm Depth: 90cm Height: 75cm

Width: 180cm Depth: 90cm Height: 75cm

300 cm-118

180 cm-71\*

100 cm-39"

"5 cm-30"

Width: 200cm