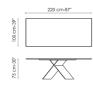

Width: 220cm Depth: 100cm Height: 75cm

Width: 220cm Depth: 100cm Height: 75cm

Width: 200-300cm Depth: 100cm Height: 75cm

Width: 250cm Depth: 100cm Height: 75cm

Width: 250cm Depth: 110cm Height: 75cm

Width: 200cm Depth: 108cm Height: 75cm