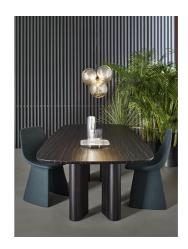

# Geometric Table Wood

Designer: Alain Gilles

The Geometric Table Wood, designed by Alain Gilles, is now available in the hypnotic visual effect, it looks different depending on the point of view, new ebony finish, thanks to which it assumes a decidedly sculptural appearance. Geometric Table Wood catches the eye thanks to its shape, in of the Geometric Table Wood is further enhanced by the ebony used to particular that of its legs. It is a transforming shape-shifting table that changes the perception of its figure by playing on perspective: with a

thanks to the drop-shaped silhouette of the four legs. The scenic presence make both the top and the legs, as if the table were carved from a single block of wood.