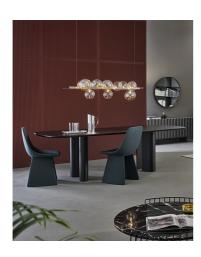

# Geometric Table Wood

Designer: Alain Gilles

The Geometric Table Wood, designed by Alain Gilles, is now available in the hypnotic visual effect, it looks different depending on the point of view, new ebony finish, thanks to which it assumes a decidedly sculptural appearance. Geometric Table Wood catches the eye thanks to its shape, in of the Geometric Table Wood is further enhanced by the ebony used to particular that of its legs. It is a transforming shape-shifting table that changes the perception of its figure by playing on perspective: with a

thanks to the drop-shaped silhouette of the four legs. The scenic presence make both the top and the legs, as if the table were carved from a single block of wood.