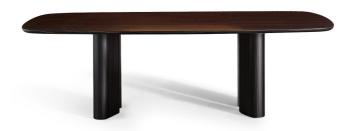

# Geometric Table Wood

Designer: Alain Gilles

The Geometric Table Wood, designed by Alain Gilles, is now available in the hypnotic visual effect, it looks different depending on the point of view, new ebony finish, thanks to which it assumes a decidedly sculptural appearance. Geometric Table Wood catches the eye thanks to its shape, in of the Geometric Table Wood is further enhanced by the ebony used to particular that of its legs. It is a transforming shape-shifting table that changes the perception of its figure by playing on perspective: with a

thanks to the drop-shaped silhouette of the four legs. The scenic presence make both the top and the legs, as if the table were carved from a single block of wood.