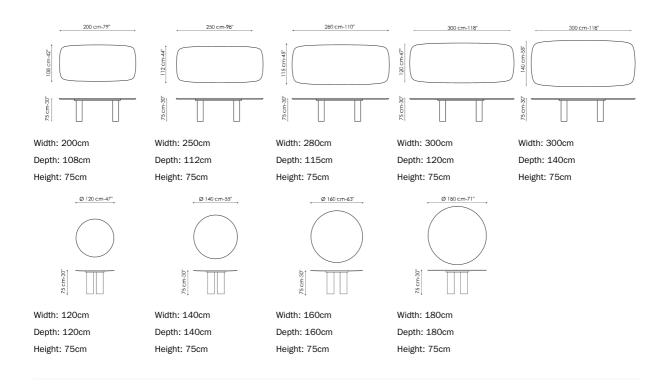

### Data sheet

# Barrel-shaped top | Top and base

Wood

# Barrel-shaped top

Wood

# Round top