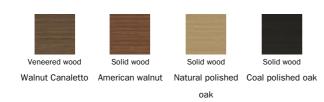

## Barrel-shaped top

Wood

Calacatta

Carrara

Emperador

Marquinia

Rosso Carpazi

Saint Denis

Wood

Solid wood

Coal polished oak Natural polished American walnut

Transparent Glass