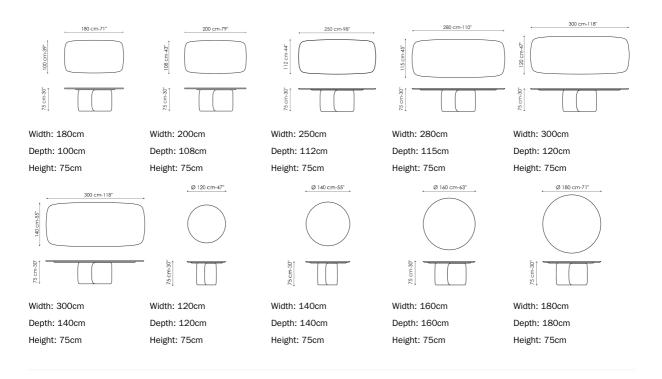

low

Designer: Bartoli Design



Mellow is a fixed table, designed by Bartoli Design, characterised by soft, curvilinear forms, imposing and sculptural, as its name indicates, an English adjective that means "relaxed, at peace". The original central base, plastic and volumetric, is made up of two different moulded elements models from a modern perspective, with large sizes, intended for great in high-density polyurethane, which seem to hold each other in a tight embrace. The top is equally sought-after, available in matt white lacquer or

in various wood, glass, ceramic or marble finishes and two shapes (round or rectangular with rounded corners) The Mellow table was created to be the centrepiece of the space, reinterpreting and paying tribute to traditional occasions.





## Data sheet



## Barrel-shaped top

Wood



#### Ceramic



Silk finish ceramic

Calacatta macchia

vecchia



Glossy ceramic Calacatta



Mat ceramic Ardesia grey



Laurent



Glossy ceramic Imperial grey



Carrara



Calacatta



Emperador



Marquinia



Rosso Carpazi



Saint Denis

Transparent Glass



Bronzed



Smoked

# Round top

Ceramic



Mat ceramic Ardesia grey



Calacatta



Silk finish ceramic Calacatta macchia vecchia



Laurent



Imperial grey

Marble



Calacatta



Carrara



Emperador



Marquinia



Rosso Carpazi



Saint Denis

Wood



Solid wood





Coal polished oak Natural polished American walnut

Transparent Glass



### Base

#### Plastic



The samples above represent the complete range of materials and finishes available for this product (regardless of the top shape