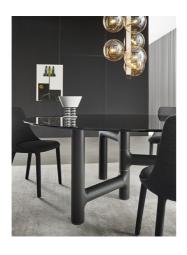

# Pivot

Designer: Marconato and Zappa

The Pivot table takes its name from the unusual shape of the base: the central leg of the acts as a pivot for the three legs which extend to the sides. The result is an asymmetric and highly original combination that

makes a statement in the room. The legs are made of coal oak or walnut solid wood with metal inserts, while the top is available in marble, wood, glass and ceramic, in the two round and round-edged versions.