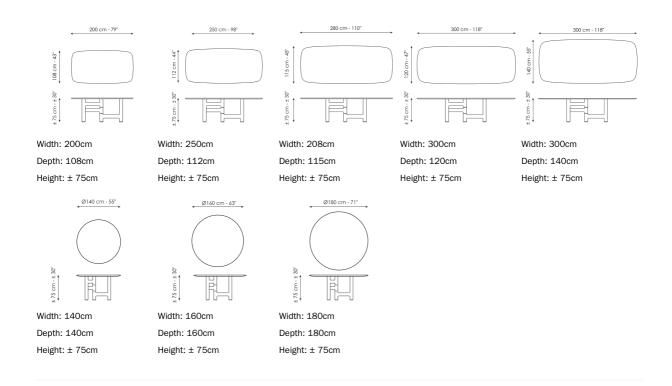

# **BONALDO**

# Pivot

Designer: Marconato and Zappa



The Pivot table takes its name from the unusual shape of the base: the central leg of the acts as a pivot for the three legs which extend to the sides. The result is an asymmetric and highly original combination that

makes a statement in the room. The legs are made of coal oak or walnut solid wood with metal inserts, while the top is available in marble, wood, glass and ceramic, in the two round and round-edged versions.





## Data sheet



# Barrel-shaped top

Wood



Coal polished oak

Transparent Glass





Bronzed

Smoked

Ceramic



Mat ceramic Ardesia grey



Glossy ceramic

Calacatta



Silk finish ceramic
Calacatta macchia
vecchia



Imperial grey



Rosso imperiale



Mat cerami Laurent

Marble



Marble Calacatta



Marble Carrara



Marble Emperador



Marble Fior di bosco



Marquinia



Rosso Carpazi



Marble Saint Denis

# Round top

#### Transparent Glass



Smoked



Glass Bronzed

## Wood



Solid wood

Coal polished oak

### Marble



Marble Calacatta



Marble Carrara



Marble Emperador



Marble Fior di bosco



Marble Marquinia



Marble Rosso Carpazi



Marble Saint Denis

Ceramic



Mat ceramic Ardesia grey



Glossy ceramic Calacatta



Silk finish ceramic Calacatta macchia vecchia



Glossy cerami