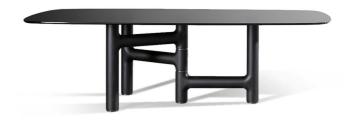

# Pivot

Designer: Marconato and Zappa

The Pivot table takes its name from the unusual shape of the base: the central leg of the acts as a pivot for the three legs which extend to the sides. The result is an asymmetric and highly original combination that

makes a statement in the room. The legs are made of coal oak or walnut solid wood with metal inserts, while the top is available in marble, wood, glass and ceramic, in the two round and round-edged versions.