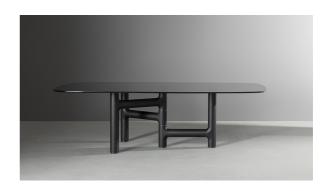

# Pivot

Designer: Marconato and Zappa

The Pivot table takes its name from the unusual shape of the base: the central leg of the acts as a pivot for the three legs which extend to the sides. The result is an asymmetric and highly original combination that

makes a statement in the room. The legs are made of coal oak or walnut solid wood with metal inserts, while the top is available in marble, wood, glass and ceramic, in the two round and round-edged versions.