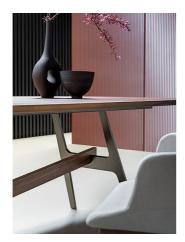

## BONALDO

Slot Designer: Giuseppe Viganò

Slot embodies the extensive formal and technological research that has always underpinned Bonaldo's products. For this collection, designer Giuseppe Viganò draws inspiration from the world of geometry, from which he borrows different shapes and harmonizes them in a single design. The collection plays with minimal shapes articulated in space: the horizontal top is supported by two stands with a characteristic H shape, one vertical and one slanted, united by a transverse element that conveys a sensation of movement. The legs and central stem are made of metal, while the top with rounded corners is available in numerous finishes, from wood to ceramic, marble and crystal, creating combinations of materials that are always different and can respond to any furnishing and style requirement.