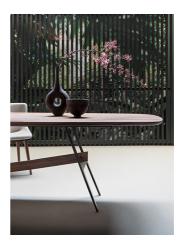

## BONALDO

Slot Designer: Giuseppe Viganò

Slot embodies the extensive formal and technological research that has always underpinned Bonaldo's products. For this collection, designer Giuseppe Viganò draws inspiration from the world of geometry, from which he borrows different shapes and harmonizes them in a single design. The collection plays with minimal shapes articulated in space: the horizontal top is supported by two stands with a characteristic H shape, one vertical and one slanted, united by a transverse element that conveys a sensation of movement. The legs and central stem are made of metal, while the top with rounded corners is available in numerous finishes, from wood to ceramic, marble and crystal, creating combinations of materials that are always different and can respond to any furnishing and style requirement.