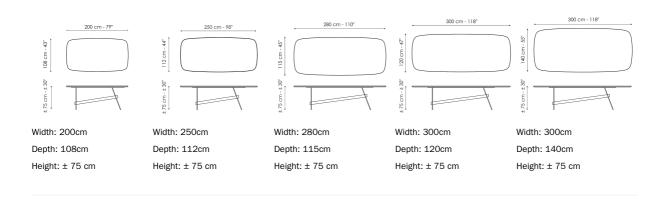

e extensive formal and technological research that has always underpinned Bonaldo's products. For this collection, designer Giuseppe Viganò draws inspiration from the world of geometry, from which he borrows different shapes and harmonizes them in a single design. The collection plays with minimal shapes articulated in space: the horizontal top is supported by two stands with a characteristic H shape, one vertical and one slanted, united by a transverse element that conveys a sensation of movement. The legs and central stem are made of metal, while the top with rounded corners is available in numerous finishes, from wood to ceramic, marble and crystal, creating combinations of materials that are always different and can respond to any furnishing and style requirement.





### Data sheet



## Тор

Ceramic









Ardesia grey

Calacatta Calacatta macchia vecchia

Glossy ceramic Imperial grey

Laurent

Carrara

#### Marble



Calacatta





Marquinia



Rosso Carpazi





Wood







Walnut Canaletto Coal polished oak Natural polished American walnut

oak

Marble

Emperador



Transparent Glass



## Base

Metal



l Painted metal Mat brown





grey

Painted metal Mat dove grey

Plus Metal



## **Central beam**



# Plus Metal Painted metal Painted metal Painted metal Mat bronze Mat lead Mat pearl gold Mat platinum

The samples above represent the complete range of materials and finishes available for this product (regardless of the top shape or size, in the case of tables). Fabrics, eco-leather, leather and emery leather shown in this website are a selection. Colors and