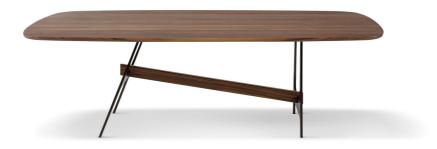

## BONALDO

Slot Designer: Giuseppe Viganò

Slot embodies the extensive formal and technological research that has always underpinned Bonaldo's products. For this collection, designer Giuseppe Viganò draws inspiration from the world of geometry, from which he borrows different shapes and harmonizes them in a single design. The collection plays with minimal shapes articulated in space: the horizontal top is supported by two stands with a characteristic H shape, one vertical and one slanted, united by a transverse element that conveys a sensation of movement. The legs and central stem are made of metal, while the top with rounded corners is available in numerous finishes, from wood to ceramic, marble and crystal, creating combinations of materials that are always different and can respond to any furnishing and style requirement.