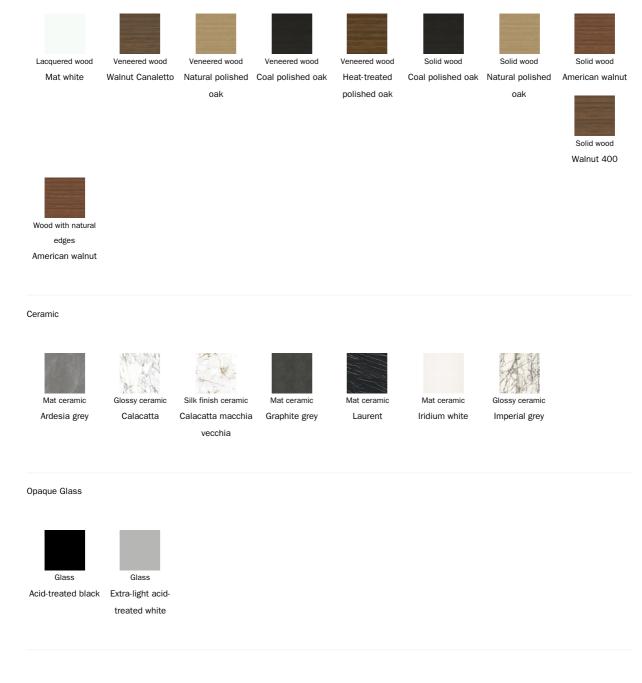

## **Rectangular top**

Wood

# Barrel-shaped top

Wood

Walnut Canaletto American walnut Coal polished oak Natural polished

oak

Calacatta

Carrara

Calacatta macchia

vecchia

Laurent

Imperial grey

Wood

Mat white

Veneered wood

oak

Veneered wood Veneered wood Walnut Canaletto Coal polished oak Natural polished

Veneered wood Heat-treated

polished oak

Ardesia grey

Mat ceramic Graphite grey

Iridium white

Calacatta