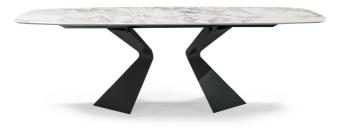

BONALDO

The powerful, inclined profile of the base, which recalls the bow of a ship, creates a dynamic, plastic presence that becomes the central feature of rooms, furnishing and, at the same time, optimising the seating space. The many finishes available for the base and the top allow the option of full personalisation without compromising the purity of the design and, instead, clean-cut and sought-after aesthetic.

amplifying the artistic value. The top is made in various sizes and is offered in fixed and extendable versions. In the latter version, the two independent side extensions enable the surface length to easily be increased, maintaining excellent stability and solidity without renouncing a