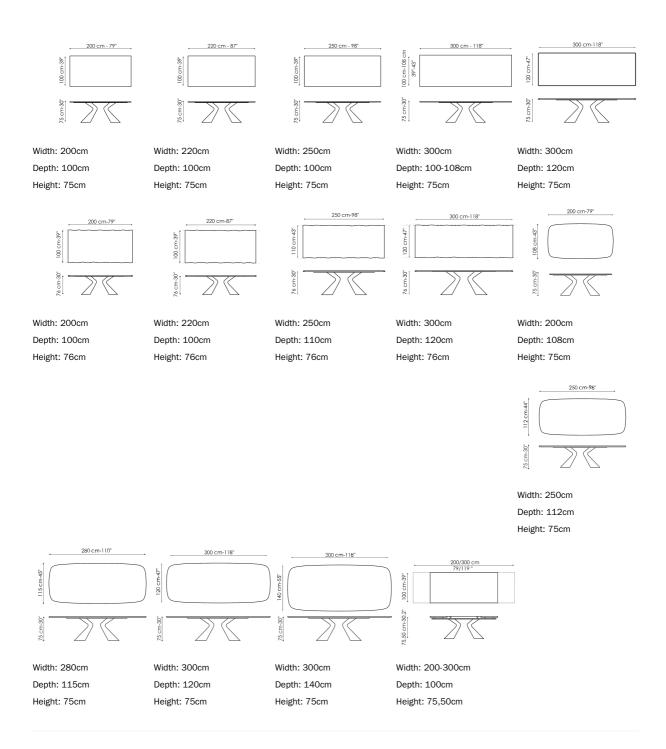

### Data sheet

## **Rectangular top**

Wood

# Barrel-shaped top

Wood

Walnut Canaletto American walnut Coal polished oak Natural polished

oak

Calacatta

Carrara

Calacatta macchia

vecchia

# Leaf table top

Opaque Glass

Acid-treated black Extra-light acidtreated white

Ceramic

819 Glossy ceramic

Calacatta macchia

vecchia

Mat ceramic