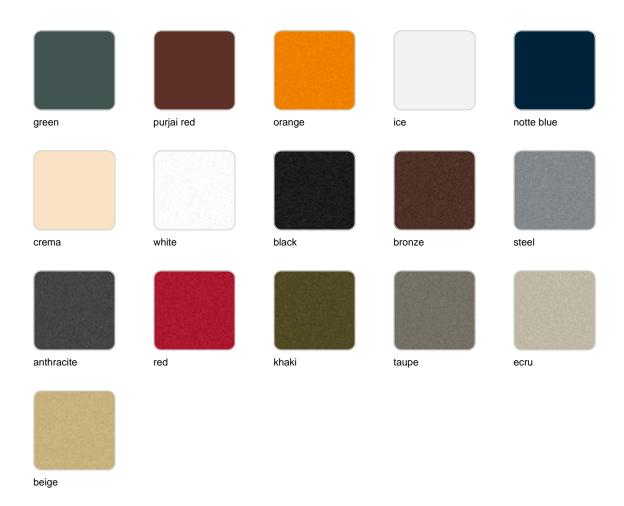

# **Finishes**

# finishes

#### BASIC Ref. 49060A

Matt Polyethylene

SELF-WATERING Ref. 49060R

Self-watering system included in all planters except those with basic finish

#### LACQUERED Ref. 49060F

champany

#### Lacquered Polyethylene