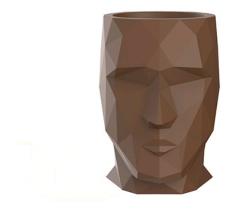

# Adan planter 49x68x70

### by Teresa Sapey

Teresa Sapey surprises us with her creations, this time through the ADAN Collection for Vondom, an item with a lot of personality, and a shape which is faceted, like that of a diamond. More than objects, they are multifunctional architecture pieces, since besides being used as design planters, they can be used as seats, flower pots, auxiliary tables... They are lifestyle objects that create a stir, fitting in with any style and are made of materials that allow for both outdoor and indoor use.

# Description

Pot made of polyethylene resin by rotational moulding. 100% Recyclable. Item suitable for indoor and outdoor use. Available in different finishes.

Weight: 10.02 Kg