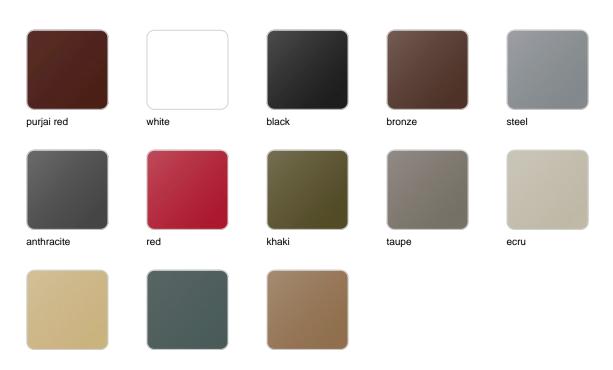

# **Finishes**

# finishes

#### BASIC Ref. 49060A

Matt Polyethylene

SELF-WATERING Ref. 49060R

Self-watering system included in all planters except those with basic finish

#### LACQUERED Ref. 49060F

champany

#### Lacquered Polyethylene