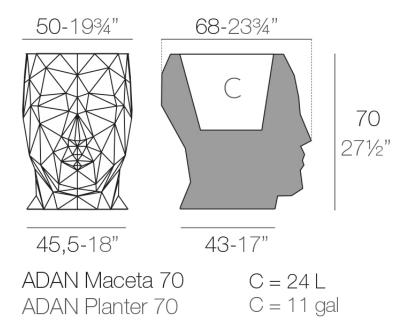

# Adan planter 49x68x70

# Description

Pot made of polyethylene resin by rotational moulding. 100% Recyclable. Item suitable for indoor and outdoor use. Available in different finishes.

Weight: 10.02 Kg