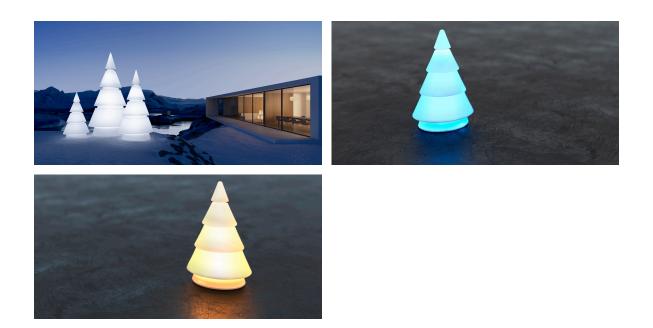

simultaneously via the DMX transmitter (not included). There are two options to choose from: Professional XLR DMX and Home WIFI DMX. (Remote control included). Optional battery

RGBW LED BATTERY Ref. 54248Y



Unit with internal lighting with battery-powered RGBW LED technology. Includes charger and remote control for switching colors and charger. Available only in matte ice white finish.

#### RGBW LED DMX BATTERY Ref. 54248DY



Unit with internal lighting with RGBW LED technology and remote control unit for switching colors. Also controlLED by DMX-1024 (wireless), enabling communication between one or more products simultaneously via the DMX transmitter (not included). There are two options to choose from: Professional XLR DMX and Home WIFI DMX. (Remote control included).

# Ambients