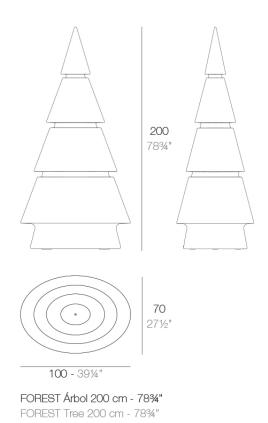

## Description

Made of polyethylene resin by rotational moulding. 100% Recyclable. Item suitable for indoor and outdoor use. Available in different finishes.

Weight: 22.74 Kg