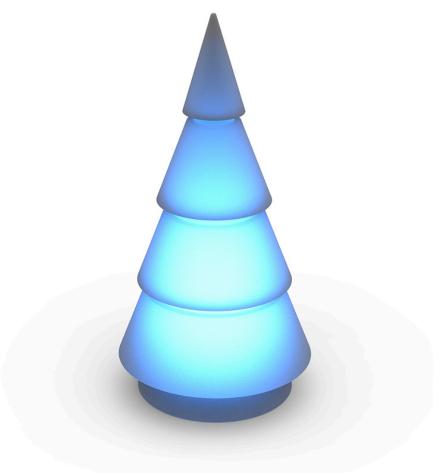

# Forest 2m by Ramón Esteve

<u>Ramón Esteve</u> has designed for <u>Vondom</u> the Forest Collection, a backlit piece shaped after a geometric abstraction of a Christmas tree.

1

### lighting

LIGHT Ref. 54248W

White internally lit unit with LED technology. Available only in matte ice white finish.

#### RGBW LED Ref. 54248L

Unit with internal lighting with RGBW LED technology and remote control unit for switching colors. Available only in matte ice white finish. Remote control included.

RGBW LED DMX Ref. 54248D ice