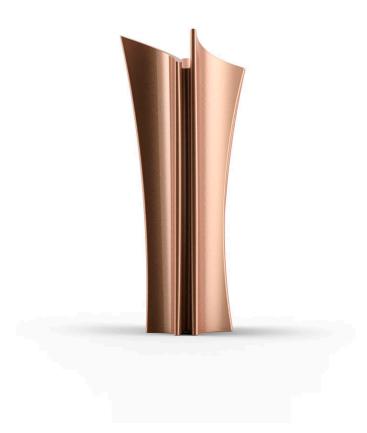

Products / Planters / Alma Planter

An outdoor furniture collection inspired by ORIGAMI, the Japanese art based on folding paper in order to get different forms, and the motto of "Less is more". The <u>Alma planter</u>, on the other hand, is inspired by the architecture of the towers of Dubai.

## Description

Pot made of polyethylene resin by rotational moulding. 100% Recyclable. Item suitable for indoor and outdoor use. Available in different finishes.

Weight: 17.87 Kg