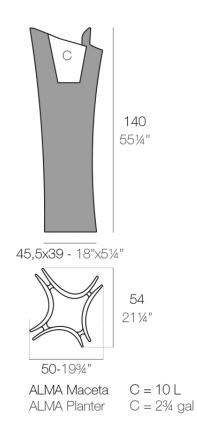

## Description

Pot made of polyethylene resin by rotational moulding. 100% Recyclable. Item suitable for indoor and outdoor use. Available in different finishes.

Weight: 17.87 Kg