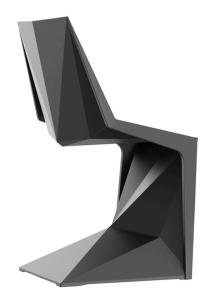

Products / Chairs / Voxel Chair

The design furniture Voxel Collection, designed by <u>Karim Rashid</u> for <u>Vondom</u>, is characterised by its **geometric and faceted forms**, all made through injection moulding plastic. Formed by a <u>chair</u>, an <u>armchair</u>, a <u>sun lounger</u> and the new <u>bar stool</u>.

### Description

Made of injected polypropylene with fiber glass. Stackable. Available in several colors. Item suitable for indoor and outdoor use.