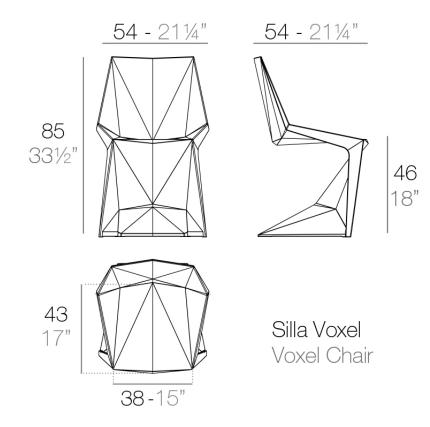

Products / Chairs / Voxel Chair





The design furniture Voxel Collection, designed by <u>Karim Rashid</u> for <u>Vondom</u>, is characterised by its **geometric and faceted forms**, all made through injection moulding plastic. Formed by a <u>chair</u>, an <u>armchair</u>, a <u>sun lounger</u> and the new <u>bar stool</u>.



1

### Description

Made of injected polypropylene with fiber glass. Stackable. Available in several colors. Item suitable for indoor and outdoor use.

### Weight: 6.5 Kg



## Accessories

#### NAUTIC

Soft leather like fabric suitable for indoor and outdoor use. Stantard option for upholstery.

## **Finishes**

### finishes

#### BASIC PP Ref. 51033



Available in various colors

#### LACQUERED COLOR INJECTION PP Ref. 51033F



-

# Ambients