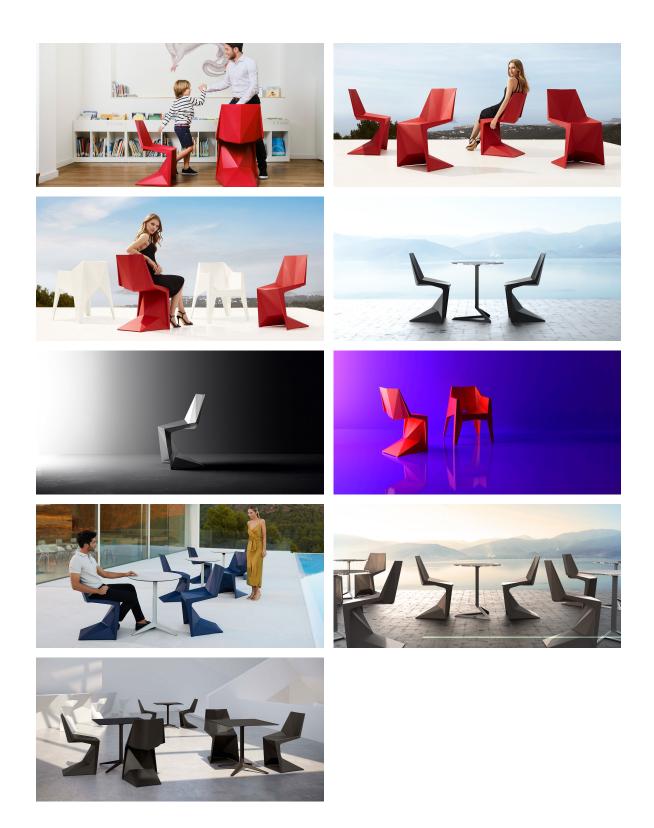

Products / Chairs / Voxel Chair

The design furniture Voxel Collection, designed by <u>Karim Rashid</u> for <u>Vondom</u>, is characterised by its **geometric and faceted forms**, all made through injection moulding plastic. Formed by a <u>chair</u>, an <u>armchair</u>, a <u>sun lounger</u> and the new <u>bar stool</u>.

### Description

Made of injected polypropylene with fiber glass. Stackable. Available in several colors. Item suitable for indoor and outdoor use.