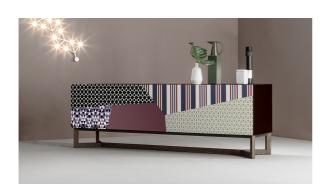

# Doppler sideboard, Doppler K sideboard

whereas actually the doors are made up of a single surface: indeed, it is the combination of various brightly coloured graphic patterns that creates this particular optical effect. The asymmetrical opening of the doors is an additional sign of originality. The lacquered wood frame is supported by a solid wood base. Doppler sideboards are available in two different sizes: