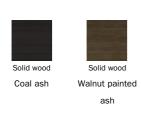

### Base - Doppler Sideboard

#### Wood

The samples above represent the complete range of materials and finishes available for this product (regardless of the top shape or size, in the case of tables). Fabrics, eco-leather, leather and emery leather shown in this website are a selection. Colors and finishes are approximate and may slightly differ from actual ones. Please visit Bonaldo dealers to see the complete sample collection and get further details about our products.