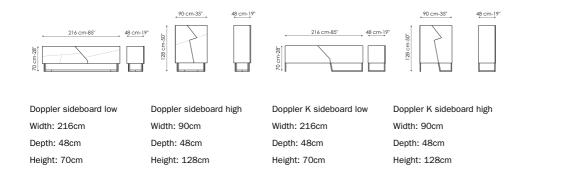

# Doppler sideboard, Doppler K sideboard

whereas actually the doors are made up of a single surface: indeed, it is the combination of various brightly coloured graphic patterns that creates this particular optical effect. The asymmetrical opening of the doors is an additional sign of originality. The lacquered wood frame is supported by a solid wood base. Doppler sideboards are available in two different sizes:

The Doppler sideboards are inspired by the illusion of overlapping surfaces, one high and the other low, to furnish both the living room and the bedroom. The Doppler K sideboards supplement the Doppler sideboard collection. They are available in the same sizes and propose the same asymmetrical opening of the doors, which in this case are made of ceramic; the frame is in white or black lacquered wood and is supported by a metal