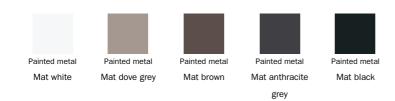

tical effect. The asymmetrical opening of the doors is an additional sign of originality. The lacquered wood frame is supported by a solid wood base. Doppler sideboards are available in two different sizes:

The Doppler sideboards are inspired by the illusion of overlapping surfaces, one high and the other low, to furnish both the living room and the bedroom. The Doppler K sideboards supplement the Doppler sideboard collection. They are available in the same sizes and propose the same asymmetrical opening of the doors, which in this case are made of ceramic; the frame is in white or black lacquered wood and is supported by a metal





### Data sheet



### Doors - Doppler K Sideboard



### Doors - Doppler Sideboard

Wood



### Outside

Wood



## Base - Doppler K Sideboard

#### Metal



#### Plus Metal



#### Special Metal



### Base - Doppler Sideboard

#### Wood



The samples above represent the complete range of materials and finishes available for this product (regardless of the top shape or size, in the case of tables). Fabrics, eco-leather, leather and emery leather shown in this website are a selection. Colors and finishes are approximate and may slightly differ from actual ones. Please visit Bonaldo dealers to see the complete sample collection and get further details about our products.