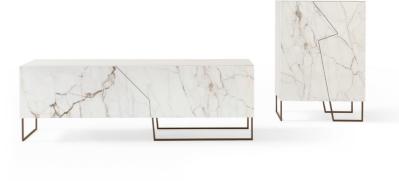

The Doppler sideboards are inspired by the illusion of overlapping surfaces, one high and the other low, to furnish both the living room and the bedroom. The Doppler K sideboards supplement the Doppler sideboard collection. They are available in the same sizes and propose the same asymmetrical opening of the doors, which in this case are made of ceramic; the frame is in white or black lacquered wood and is supported by a metal