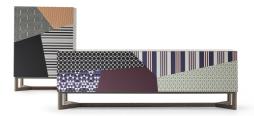

# Doppler sideboard, Doppler K sideboard

whereas actually the doors are made up of a single surface: indeed, it is the combination of various brightly coloured graphic patterns that creates this particular optical effect. The asymmetrical opening of the doors is an additional sign of originality. The lacquered wood frame is supported by a solid wood base. Doppler sideboards are available in two different sizes: