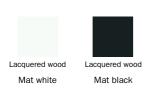

phic patterns that creates this particular optical effect. The asymmetrical opening of the doors is an additional sign of originality. The lacquered wood frame is supported by a solid wood base. Doppler sideboards are available in two different sizes:

The Doppler sideboards are inspired by the illusion of overlapping surfaces, one high and the other low, to furnish both the living room and the bedroom. The Doppler K sideboards supplement the Doppler sideboard collection. They are available in the same sizes and propose the same asymmetrical opening of the doors, which in this case are made of ceramic; the frame is in white or black lacquered wood and is supported by a metal





### Data sheet



### Doors - Doppler K Sideboard



### Doors - Doppler Sideboard

Wood



### Outside

Wood



## Base - Doppler K Sideboard

#### Metal



#### Plus Metal



#### Special Metal



### Base - Doppler Sideboard

#### Wood



The samples above represent the complete range of materials and finishes available for this product (regardless of the top shape or size, in the case of tables). Fabrics, eco-leather, leather and emery leather shown in this website are a selection. Colors and finishes are approximate and may slightly differ from actual ones. Please visit Bonaldo dealers to see the complete sample collection and get further details about our products.