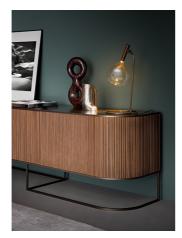

Designer: Giuseppe Viganò

The wooden front doors feature a wavy surface that creates an alternation of light and shadow, while the metal base has an asymmetrical design that enhances the horizontal structure of the sideboard. Dune is a sideboard with a rigorous style, which is also extremely elegant and meticulously designed down to the last detail. It is an element that fits perfectly into

both a private home and an office. The Dune sideboard is available in two different colour combinations: bronze lacquered wood outer frame, Canaletto walnut doors and bronze-coloured metal base or lead lacquered wood outer frame, ash Carbone doors and lead-coloured metal base.