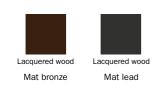

both a private home and an office. The Dune sideboard is available in two different colour combinations: bronze lacquered wood outer frame, Canaletto walnut doors and bronze-coloured metal base or lead lacquered wood outer frame, ash Carbone doors and lead-coloured metal base.

## Outside frame