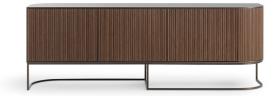

Designer: Giuseppe Viganò

The wooden front doors feature a wavy surface that creates an alternation of light and shadow, while the metal base has an asymmetrical design that enhances the horizontal structure of the sideboard. Dune is a sideboard with a rigorous style, which is also extremely elegant and meticulously designed down to the last detail. It is an element that fits perfectly into

both a private home and an office. The Dune sideboard is available in two different colour combinations: bronze lacquered wood outer frame, Canaletto walnut doors and bronze-coloured metal base or lead lacquered wood outer frame, ash Carbone doors and lead-coloured metal base.