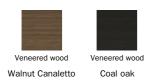

both a private home and an office. The Dune sideboard is available in two different colour combinations: bronze lacquered wood outer frame, Canaletto walnut doors and bronze-coloured metal base or lead lacquered wood outer frame, ash Carbone doors and lead-coloured metal base.

## Doors

Wood