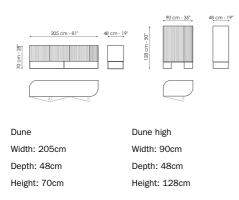

Designer: Giuseppe Viganò



The wooden front doors feature a wavy surface that creates an alternation of light and shadow, while the metal base has an asymmetrical design that enhances the horizontal structure of the sideboard. Dune is a sideboard with a rigorous style, which is also extremely elegant and meticulously designed down to the last detail. It is an element that fits perfectly into

both a private home and an office. The Dune sideboard is available in two different colour combinations: bronze lacquered wood outer frame, Canaletto walnut doors and bronze-coloured metal base or lead lacquered wood outer frame, ash Carbone doors and lead-coloured metal base.





## Data sheet



## Outside frame





## Doors

Wood



## Base

Plus Metal



The samples above represent the complete range of materials and finishes available for this product (regardless of the top shape or size, in the case of tables). Fabrics, eco-leather, leather and emery leather shown in this website are a selection. Colors and finishes are approximate and may slightly differ from actual ones. Please visit Bonaldo dealers to see the complete sample collection and get further details about our products.